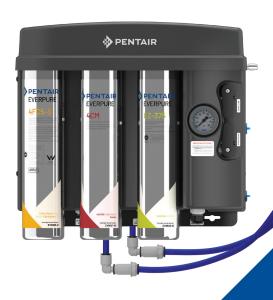

EZ-RO REVERSE OSMOSIS SYSTEMS

BETTER WATER.
SMARTER BUSINESS.

Easy, Expandable, and Efficient. That's the new EZ-RO.

Choosing the right filtration system is essential for foodservice applications to ensure a consistent, quality customer experience. The Pentair® Everpure® EZ-RO $^{\text{\tiny TM}}$  is all that's needed to reduce contaminants and protect equipment with one simple system that can grow with your business.

## EASY Intuitive from start to service.

• **ONE SYSTEM HAS IT ALL.** Everything you need is included with no additional SKUs or costs.

• HASSLE-FREE SETUP AND MAINTENANCE. Easy installation kit and easy-to-access ports make operating and servicing EZ-RO a breeze.

## EXPANDABLE

• **ROOM TO GROW.** Larger capacity membrane filter and tank sizes fit into the same compact EZ-RO system without having to replace the processor.

• **FLEXIBLE FIT.** EZ-RO can be wall mounted, free standing, or under the counter thanks to its space-saving, compact design.

## **EFFICIENT**

Created for superior performance.

- MAXIMUM WATER SAVINGS AND OUTPUT. High efficiency RO membrane saves up to two times more water than standard RO membranes.\*
- **RE-MINERALIZATION LIKE NO OTHER.** The EZ-RO adds back calcium and magnesium to help protect equipment, enhance coffee extraction, and improve water taste.