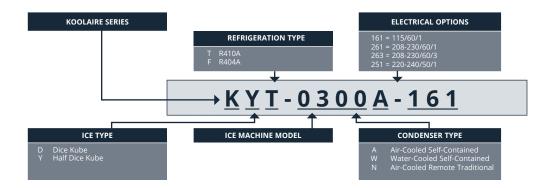

## **ICE SIZES**

DICE KUBE: 7/8

7/8 in x 7/8 in x 7/8 in / 2.22 x 2.22 x 2.22 cm 100%

ice to water ratio.

**HALF KUBE:** 3/8 in x 1-1/8 in x 7/8 in /

 $0.95 \times 2.86 \times 2.22 \text{ cm } 100\%$  ice to water ratio.

## **ICE STORAGE CAPACITY**

Koolaire Bins are AHRI certified. AHRI certifies the internal volume is measured correctly. Calculations for ice storage bins varies by manufacturer. Realistic measurement of how much an ice bin will hold without manual intervention, use the 2017 AHRI Storage capacity. When AHRI measurement is not reference, compare internal cubic ft. or volume for an accurate comparison of size.

#### **DIMENSION DRAWINGS**

Height includes legs set at 6 in / 15.2 cm. Legs adjust from 6 in / 15.2 cm to 7.5 in / 19.1 cm.



## HOW TO READ A MODEL NUMBER



## **UNDERCOUNTER ICE MACHINES**



W 26" X D 26.5 " X H 38.5" W 66 cm X D 67.3 cm X H 97.8 cm \* 169 lbs/ 77 kg (70/50° F) 114 lbs /52 kg (90/70° F)

W 30" X D 28.15" X H 38.5" W 76.2 cm x D 71.5 cm x H 97.8 cm \*258 lbs / 117 kg (70/50°F) : 190 lbs / 86 kg (90/70°F)

|    | MODEL    | SHIPPING | WEIGHT  | 115/60/1 | 208-230/60/1<br>-261 | 208-230/60/3<br>-263 | 230/50/1<br>-251 |
|----|----------|----------|---------|----------|----------------------|----------------------|------------------|
| Q  | KDF0150A | 155 lb   | 70.3 kg | \$4,960  |                      |                      |                  |
| 15 | KYF0150A | 155 lb   | 70.3 kg | \$4,960  |                      |                      |                  |

Application storage capacity 92 lbs/ 42kg. AHRI certified measured