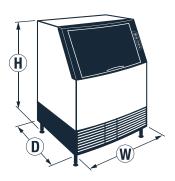

#### **DIMENSION DRAWINGS**

Height includes legs set at 6 in / 15.2 cm. Legs adjust from 6 in / 15.2 cm to 7.5 in / 19.1 cm.