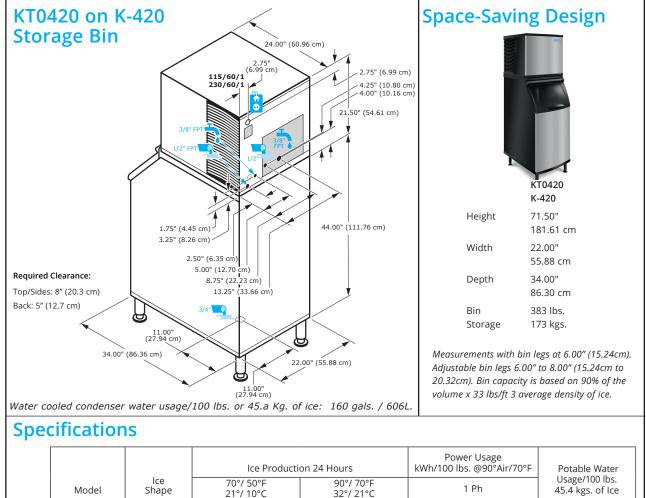

## KT-0420 Ice Kube Machine

2110 South 26th Street Manitowoc, WI 54220 Tel: 1.920.682.0161 Fax: 1.920.683.7589

www.kool-aire.com

|                 |           |              | Ice Production 24 Hours |                        | Power Usage<br>kWh/100 lbs. @90°Air/70°F | Potable Water                      |
|-----------------|-----------|--------------|-------------------------|------------------------|------------------------------------------|------------------------------------|
|                 | Model     | lce<br>Shape | 70°/ 50°F<br>21°/ 10°C  | 90°/ 70°F<br>32°/ 21°C | 1 Ph                                     | Usage/100 lbs.<br>45.4 kgs. of Ice |
| AIR<br>COOLED   | KDT-0420A | kube         | 440 lbs.                | 350 lbs.               | 5.8                                      | 19 Gal.                            |
|                 |           |              | 199 kgs                 | 159 kgs                |                                          | 71.9 L                             |
|                 | KYT-0420A | half-kube    | 450 lbs.                | 360 lbs.               | 5.5 ★                                    | 19 Gal.                            |
|                 |           |              | 204 kgs                 | 163 kgs                |                                          | 71.9 L                             |
| WATER<br>COOLED | KDT-0420W | kube         | 457 lbs.                | 375 lbs.               | 4.6                                      | 19 Gal.                            |
|                 |           |              | 207 kgs                 | 170 kgs                |                                          | 71.9 L                             |
|                 | KYT-0420W | half-kube    | 435 lbs.                | 390 lbs.               | 4.6                                      | 19 Gal.                            |
|                 |           |              | 197 kgs.                | 177 kgs                |                                          | 71.9 L                             |