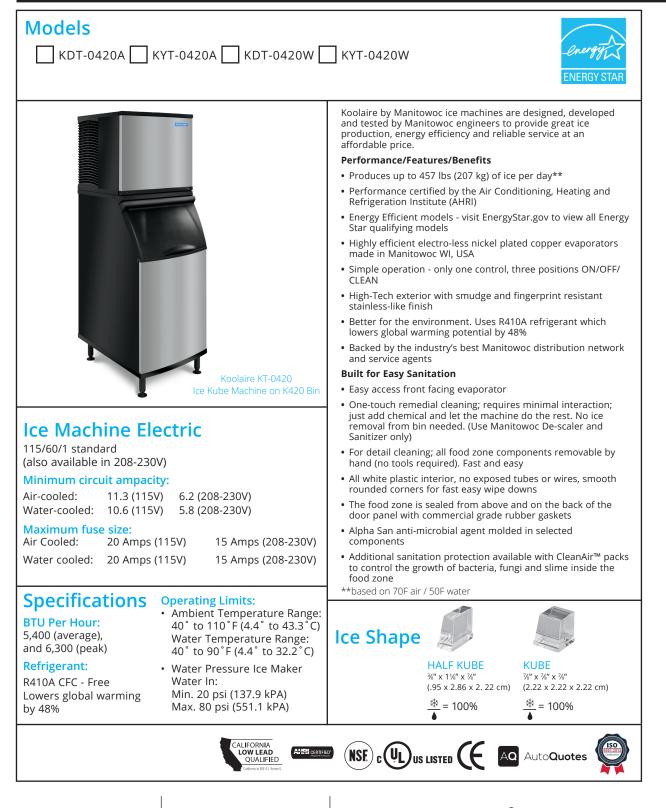

## KT-0420 Ice Kube Machine

2110 South 26th Street Manitowoc, WI 54220 Tel: 1.920.682.0161 Fax: 1.920.683.7589

www.kool-aire.com

|                 |           |              | Ice Production 24 Hours |                        | Power Usage<br>kWh/100 lbs. @90°Air/70°F | Potable Water                      |
|-----------------|-----------|--------------|-------------------------|------------------------|------------------------------------------|------------------------------------|
|                 | Model     | lce<br>Shape | 70°/ 50°F<br>21°/ 10°C  | 90°/ 70°F<br>32°/ 21°C | 1 Ph                                     | Usage/100 lbs.<br>45.4 kgs. of Ice |
| AIR<br>COOLED   | KDT-0420A | kube         | 440 lbs.                | 350 lbs.               | 5.8                                      | 19 Gal.                            |
|                 |           |              | 199 kgs                 | 159 kgs                |                                          | 71.9 L                             |
|                 | KYT-0420A | half-kube    | 450 lbs.                | 360 lbs.               | 5.5 ★                                    | 19 Gal.                            |
|                 |           |              | 204 kgs                 | 163 kgs                |                                          | 71.9 L                             |
| WATER<br>COOLED | KDT-0420W | kube         | 457 lbs.                | 375 lbs.               | 4.6                                      | 19 Gal.                            |
|                 |           |              | 207 kgs                 | 170 kgs                |                                          | 71.9 L                             |
|                 | KYT-0420W | half-kube    | 435 lbs.                | 390 lbs.               | 4.6                                      | 19 Gal.                            |
|                 |           |              | 197 kgs.                | 177 kgs                |                                          | 71.9 L                             |